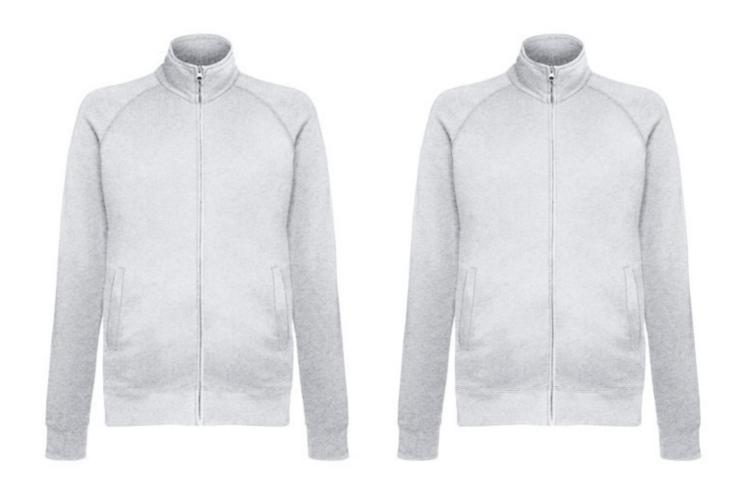

# FRUIT OF THE LOOM, LIGHTWEIGHT SWEAT JACKET, LIGHTWEIGHT SWEAT JACKET, ASH GRAY, L

## **Specification**

Fruit of the Loom, Lightweight Sweat Jacket, Lightweight Sweater Jacket, Ash Gray, L. Lightweight button-down sweatshirt, with metallic zipper, 80% cotton and 20% polyester, 240 gm / m2 cotton, front panel sweatshirts. An exceptional sweatshirt for everyday activities. Normal cut. Ready for branding. DTG, screen printing, flex, flock, embroidery